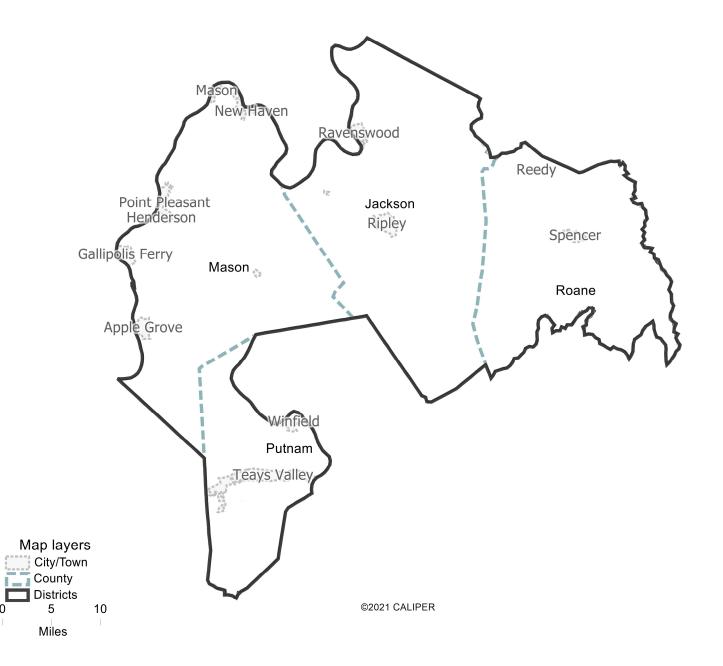

| Value  | Field       |
|--------|-------------|
| 1      | District    |
| 106240 | Population  |
| 727    | Deviation   |
| 0.69%  | % Deviation |



| Value  | Field       |
|--------|-------------|
| 2      | District    |
| 103217 | Population  |
| -2,296 | Deviation   |
| -2.18% | % Deviation |



©2021 CALIPER





| Value  | Field       |
|--------|-------------|
| 3      | District    |
| 105587 | Population  |
| 74     | Deviation   |
| 0.07%  | % Deviation |



| Value  | Field       |
|--------|-------------|
| 4      | District    |
| 104556 | Population  |
| -957   | Deviation   |
| -0.91% | % Deviation |

District: 5



| Field       | Value  |
|-------------|--------|
| District    | 5      |
| Population  | 105130 |
| Deviation   | -383   |
| % Deviation | -0.36% |

| Value  | Field       |
|--------|-------------|
| 6      | District    |
| 104800 | Population  |
| -713   | Deviation   |
| -0.68% | % Deviation |



©2021 CALIPER



District: 7

| Value  | Field       |
|--------|-------------|
| 7      | District    |
| 103923 | Population  |
| -1,590 | Deviation   |
| -1.51% | % Deviation |





©2021 CALIPER



| Field       | Value  |
|-------------|--------|
| District    | 8      |
| Population  | 108535 |
| Deviation   | 3,022  |
|