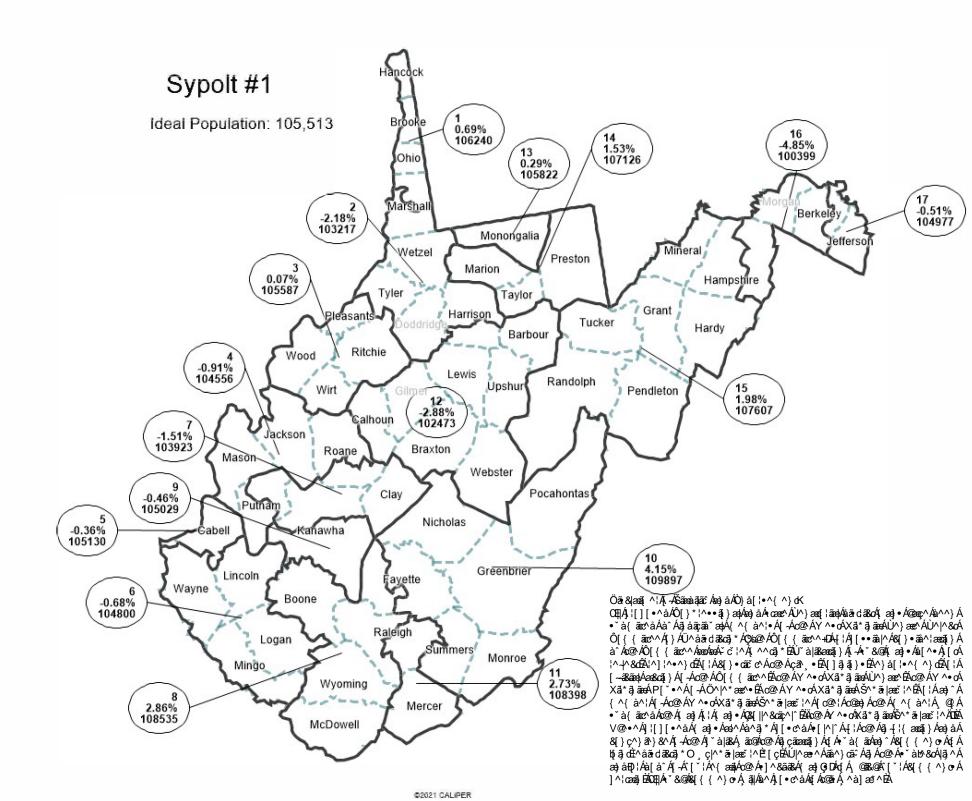

| Value  | Field       |
|--------|-------------|
| 1      | District    |
| 106240 | Population  |
| 727    | Deviation   |
| 0.69%  | % Deviation |

| Value  | Field       |
|--------|-------------|
| 2      | District    |
| 103217 | Population  |
| -2,296 | Deviation   |
| -2.18% | % Deviation |

©2021 CALIPER

| Value  | Field       |
|--------|-------------|
| 3      | District    |
| 105587 | Population  |
| 74     | Deviation   |
| 0.07%  | % Deviation |

| Value  | Field       |
|--------|-------------|
| 4      | District    |
| 104556 | Population  |
| -957   | Deviation   |
| -0.91% | % Deviation |

District: 5

| Field       | Value  |
|-------------|--------|
| District    | 5      |
| Population  | 105130 |
| Deviation   | -383   |
| % Deviation | -0.36% |

| Value  | Field       |
|--------|-------------|
| 6      | District    |
| 104800 | Population  |
| -713   | Deviation   |
| -0.68% | % Deviation |

©2021 CALIPER

District: 7

| Value  | Field       |
|--------|-------------|
| 7      | District    |
| 103923 | Population  |
| -1,590 | Deviation   |
| -1.51% | % Deviation |

©2021 CALIPER

| Field       | Value  |
|-------------|--------|
| District    | 8      |
| Population  | 108535 |
| Deviation   | 3,022  |
| % Deviation | 2.86%  |

| Field       | Value  |
|-------------|--------|
| District    | 9      |
| Population  | 105029 |
| Deviation   | -484   |
| % Deviation | -0.46% |

| Field       | Value  |
|-------------|--------|
| District    | 10     |
| Population  | 109897 |
| Deviation   | 4,384  |
| % Deviation | 4.15%  |

©2021 CALIPER

| Field       | Value  |
|-------------|--------|
| District    | 11     |
| Population  | 108398 |
| Deviation   | 2,885  |
| % Deviation | 2.73%  |
|             |        |

District: 12

0

| Field       | Value  |
|-------------|--------|
| District    | 12     |
| Population  | 102473 |
| Deviation   | -3,040 |
| % Deviation | -2.88% |

District: 13

| Field       | Value  |
|-------------|--------|
| District    | 13     |
| Population  | 105822 |
| Deviation   | 309    |
| % Deviation | 0.29%  |

©2021 CALIPER; ©2020 HERE

District: 14

Miles

| Field       | Value  |
|-------------|--------|
| District    | 14     |
| Population  | 107126 |
| Deviation   | 1,613  |
| % Deviation | 1.53%  |

**District: 15** 

| Value  |
|--------|
| 15     |
| 107607 |
| 2,094  |
| 1.98%  |
|        |

**District: 16** 

| Field       | Value  |
|-------------|--------|
| District    | 16     |
| Population  | 100399 |
| Deviation   | -5,114 |
| % Deviation | -4.85% |

©2021 CALIPER; ©2020 HERE

| Value  | Field       |
|--------|-------------|
| 17     | District    |
| 104977 | Population  |
| -536   | Deviation   |
| -0.51% | % Deviation |