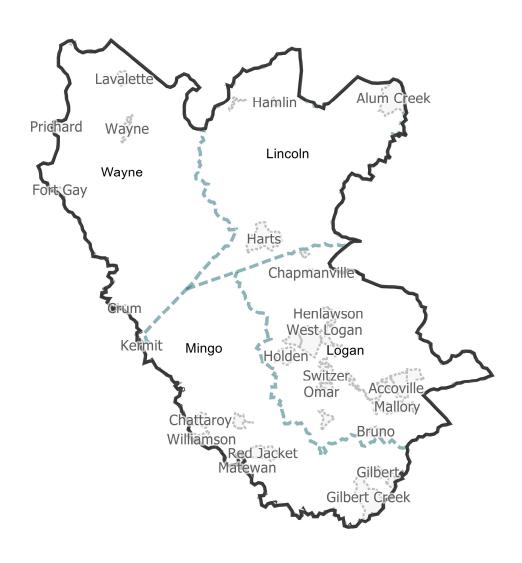

District: 5

| Field       | Value  |
|-------------|--------|
| District    | 5      |
| Population  | 105130 |
| Deviation   | -383   |
| % Deviation | -0.36% |

| Value  | Field       |
|--------|-------------|
| 6      | District    |
| 104800 | Population  |
| -713   | Deviation   |
| -0.68% | % Deviation |

©2021 CALIPER

District: 7

| Value  | Field       |
|--------|-------------|
| 7      | District    |
| 103923 | Population  |
| -1,590 | Deviation   |
| -1.51% | % Deviation |

©2021 CALIPER

| Field       | Value  |
|-------------|--------|
| District    | 8      |
| Population  | 108535 |
| Deviation   | 3,022  |
| % Deviation | 2.86%  |