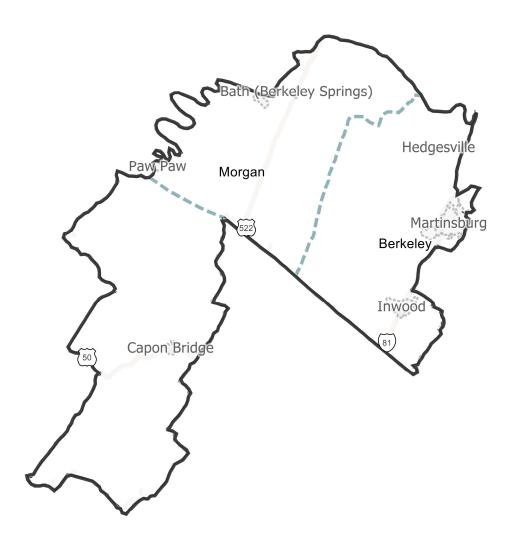

12



0

| Field       | Value  |
|-------------|--------|
| District    | 12     |
| Population  | 102473 |
| Deviation   | -3,040 |
| % Deviation | -2.88% |

District: 13

| Field       | Value  |
|-------------|--------|
| District    | 13     |
| Population  | 105822 |
| Deviation   | 309    |
| % Deviation | 0.29%  |





©2021 CALIPER; ©2020 HERE

District: 14



Miles

| Field       | Value  |
|-------------|--------|
| District    | 14     |
| Population  | 107126 |
| Deviation   | 1,613  |
| % Deviation | 1.53%  |

**District: 15** 



| Value  |
|--------|
| 15     |
| 107607 |
| 2,094  |
| 1.98%  |
|        |

**District: 16** 

| Field       | Value  |
|-------------|--------|
| District    | 16     |
| Population  | 100399 |
| Deviation   | -5,114 |
| % Deviation | -4.85% |



©2021 CALIPER; ©2020 HERE





| Value  | Field       |
|--------|-------------|
| 17     | District    |
| 104977 | Population  |
| -536   | Deviation   |
| -0.51% | % Deviation |