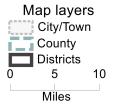

| Value  | Field       |
|--------|-------------|
| 1      | District    |
| 106240 | Population  |
| 727    | Deviation   |
| 0.69%  | % Deviation |



| Value  | Field       |
|--------|-------------|
| 2      | District    |
| 103217 | Population  |
| -2,296 | Deviation   |
| -2.18% | % Deviation |



©2021 CALIPER





| Value  | Field       |
|--------|-------------|
| 3      | District    |
| 105587 | Population  |
| 74     | Deviation   |
| 0.07%  | % Deviation |



| Value  | Field       |
|--------|-------------|
| 4      | District    |
| 104556 | Population  |
| -957   | Deviation   |
| -0.91% | % Deviation |

District: 5



| Field       | Value  |
|-------------|--------|
| District    | 5      |
| Population  | 105130 |
| Deviation   | -383   |
| % Deviation | -0.36% |

| Value  | Field       |
|--------|-------------|
| 6      | District    |
| 104800 | Population  |
| -713   | Deviation   |
| -0.68% | % Deviation |



©2021 CALIPER



District: 7

| Value  | Field       |
|--------|-------------|
| 7      | District    |
| 103923 | Population  |
| -1,590 | Deviation   |
| -1.51% | % Devia