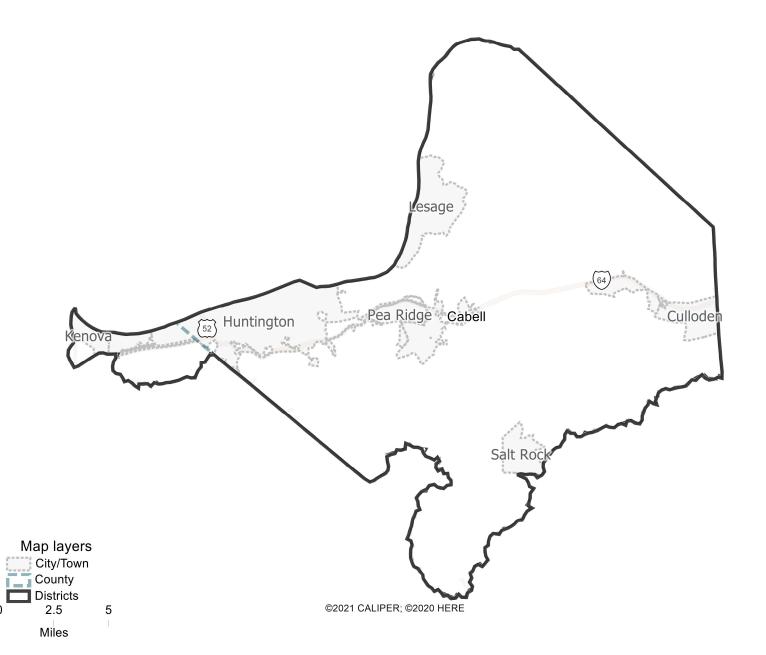

| Value  | Field       |
|--------|-------------|
| 1      | District    |
| 106240 | Population  |
| 727    | Deviation   |
| 0.69%  | % Deviation |



| Value  | Field       |
|--------|-------------|
| 2      | District    |
| 103217 | Population  |
| -2,296 | Deviation   |
| -2.18% | % Deviation |



©2021 CALIPER





| Value  | Field       |
|--------|-------------|
| 3      | District    |
| 105587 | Population  |
| 74     | Deviation   |
| 0.07%  | % Deviation |



| Value  | Field       |
|--------|-------------|
| 4      | District    |
| 104556 | Population  |
| -957   | Deviation   |
| -0.91% | % Deviation |

District: 5



| Field       | Value  |
|-------------|--------|
| District    | 5      |
| Population  | 105130 |
| Deviation   | -383   |
| % Deviation | -0.36% |

| Value  | Field       |
|--------|-------------|
| 6      | District    |
| 104800 | Population  |
| -713   | Deviation   |
| -0.68% | % Deviation |



©2021 CALIPER



District: 7

| Value  | Field       |
|--------|-------------|
| 7      | District    |
| 103923 | Population  |
| -1,590 | Deviation   |
| -1.51% | % Deviation |





©2021 CALIPER



| Field       | Value  |
|-------------|--------|
| District    | 8      |
| Population  | 108535 |
| Deviation   | 3,022  |
| % Deviation | 2.86%  |





| Field       | Value  |
|-------------|--------|
| District    | 9      |
| Population  | 105029 |
| Deviation   | -484   |
| % Deviatio