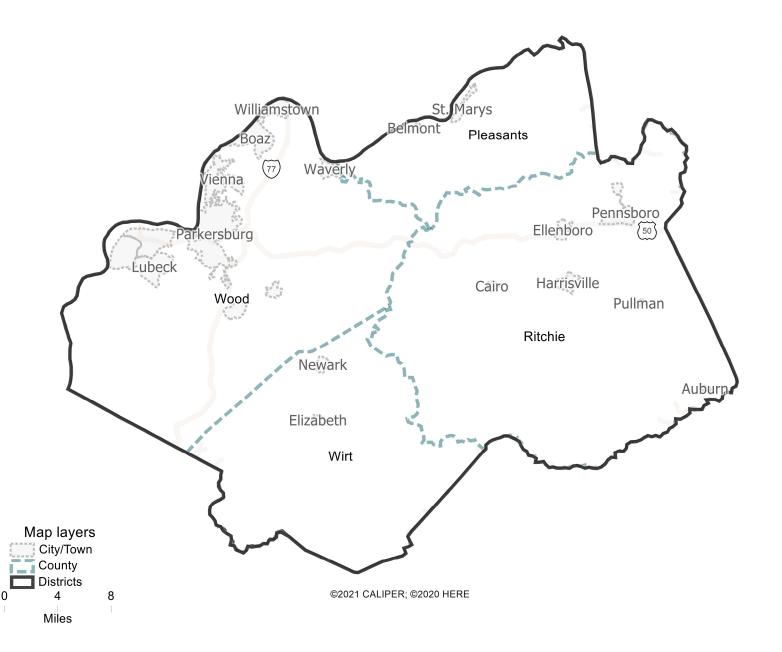

| Value  | Field       |
|--------|-------------|
| 1      | District    |
| 106240 | Population  |
| 727    | Deviation   |
| 0.69%  | % Deviation |



| Value  | Field       |
|--------|-------------|
| 2      | District    |
| 103217 | Population  |
| -2,296 | Deviation   |
| -2.18% | % Deviation |



©2021 CALIPER





| Value  | Field       |
|--------|-------------|
| 3      | District    |
| 105587 | Population  |
| 74     | Deviation   |
| 0.07%  | % Deviation |



| Value  | Field       |
|--------|-------------|
| 4      | District    |
| 104556 | Population  |
| -957   | Deviation   |
| -0.91% | % Deviation |

District: 5



| Field       | Value  |
|-------------|--------|
| District    | 5      |
| Population  | 105130 |
| Deviation   | -383   |
| % Deviation | -0.36% |

| Value  | Field       |
|--------|-------------|
| 6      | District    |
| 104800 | Population  |
| -713   | Deviation   |
| -0.68% | % Deviation |



©2021 CALIPER



District: 7

| Value  | Field       |
|--------|-------------|
| 7      | District    |
| 103923 | Population  |
| -1,590 | Deviation   |
| -1.51% | % Deviati