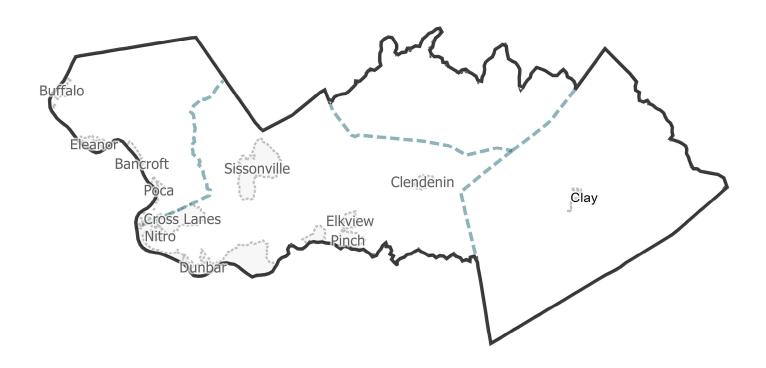

| Field       | Value  |
|-------------|--------|
| District    | 12     |
| Population  | 102473 |
| Deviation   | -3,040 |
| % Deviation | -2.88% |

District: 13

| Field       | Value  |
|-------------|--------|
| District    | 13     |
| Population  | 105822 |
| Deviation   | 309    |
| % Deviation | 0.29%  |

©2021 CALIPER; ©2020 HERE

District: 14

Miles

| Field       | Value  |
|-------------|--------|
| District    | 14     |
| Population  | 107126 |
| Deviation   | 1,613  |
| % Deviation | 1.53%  |

**District: 15** 