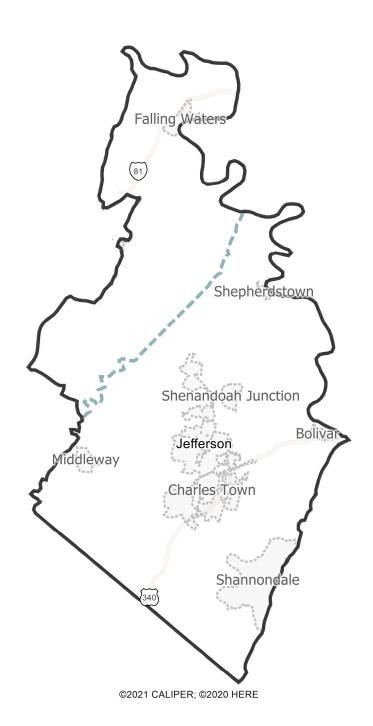

|
|-------------|--------|
| District    | 12     |
| Population  | 102473 |
| Deviation   | -3,040 |
| % Deviation | -2.88% |

District: 13

| Field       | Value  |
|-------------|--------|
| District    | 13     |
| Population  | 105822 |
| Deviation   | 309    |
| % Deviation | 0.29%  |





©2021 CALIPER; ©2020 HERE

District: 14



Miles

| Field       | Value  |
|-------------|--------|
| District    | 14     |
| Population  | 107126 |
| Deviation   | 1,613  |
| % Deviation | 1.53%  |

**District: 15** 



| Value  |
|--------|
| 15     |
| 107607 |
| 2,094  |
| 1.98%  |
|        |

**District: 16** 

| Field       | Value  |
|-------------|--------|
| District    | 16     |
| Population  | 100399 |
| Deviation   | -5,114 |
| % Deviation | -4.85% |



©2021 CALIPER; ©2020 HERE





| Value  | Field       |
|--------|-------------|
| 17     | District    |
| 104977 | Population  |
| -536   | Deviation   |
| -0.51% | % Deviation |